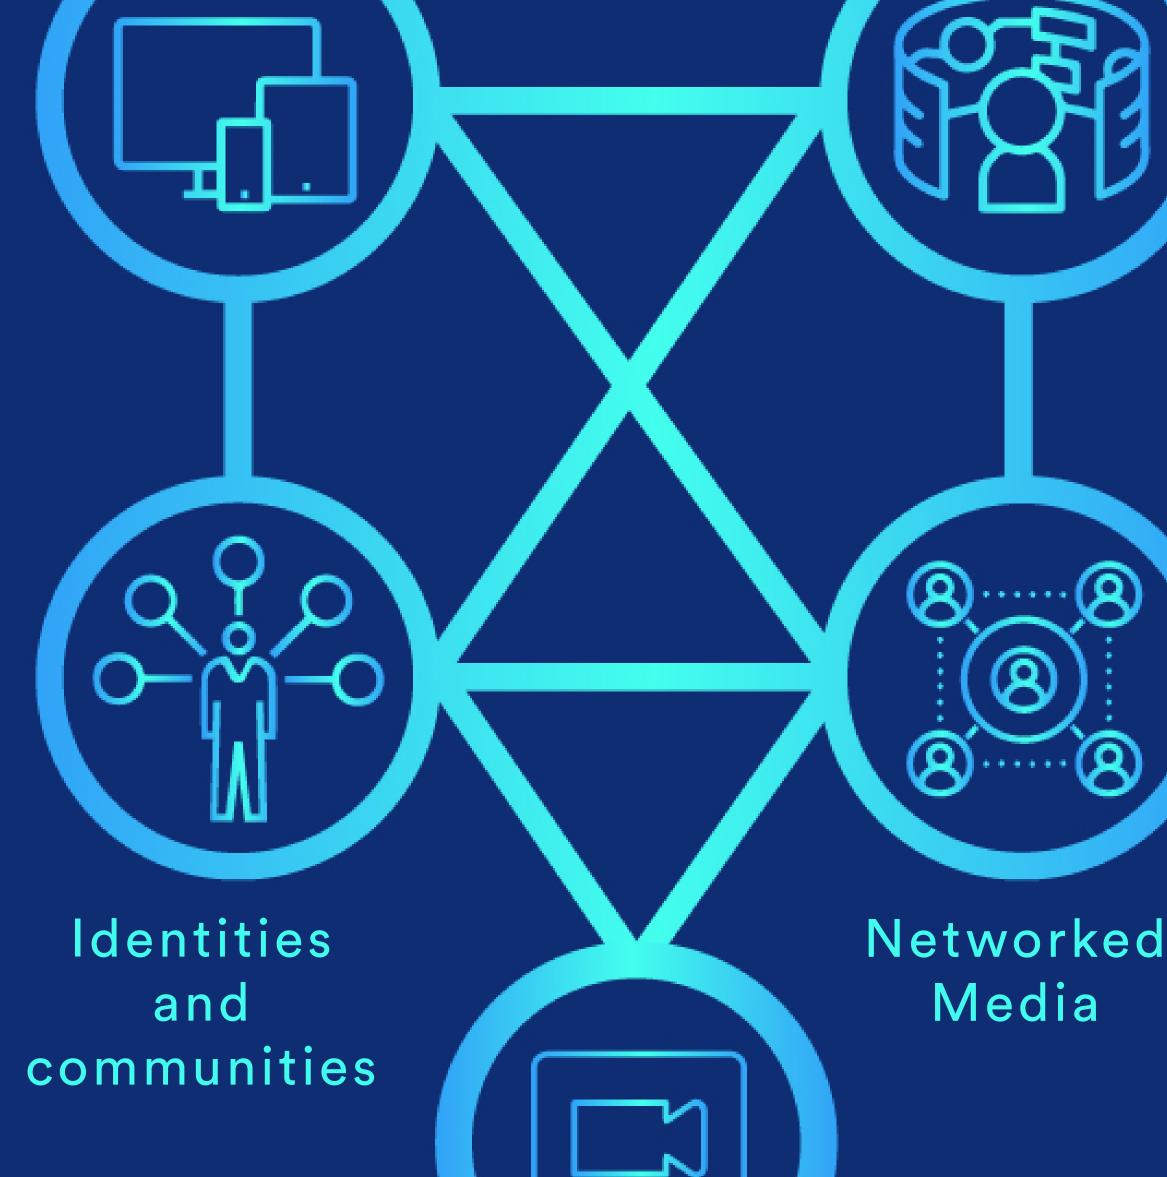

#### Screen Media

This network is engaged in research into all sorts of the media that is produced for or distributed via the screen, including the entire spectrum of what constitutes 'the screen': the cinematic screen, the television screen, the computer screen, screen accessed in public spaces, and the small screens accessed on a smartphones and other handheld devices.

#### **Digital Realities**

This network is engaged in projects that represent the next digital transformation, explore the changing patterns of users' engagement with technology, through augmented-, virtual-, and mixed-reality, 360 video, and immersive experiences that are at once intuitive and data-rich, and which put the human user at the center of design.

### Identities and communities

This network is engaged in projects into identity construction and community development, reflecting specific experiences that arise with the interactions and participation in diverse political, social, cultural, religious and economic contexts.

### Networked Media

This network is engaged in projects involving network media including any audio, video, images or text, used on a computer network, like the Internet. It focuses on exploring the decentralized/or dispersed forms of mass communication through which individuals and groups can actively contribute to sharing and shaping diverse media content. Projects, in this network, thus investigate innovative ways for supporting people in their daily lives through the use of network media, and initiating technology-enabled social change that strongly involves users for co-creating emerge as a result.